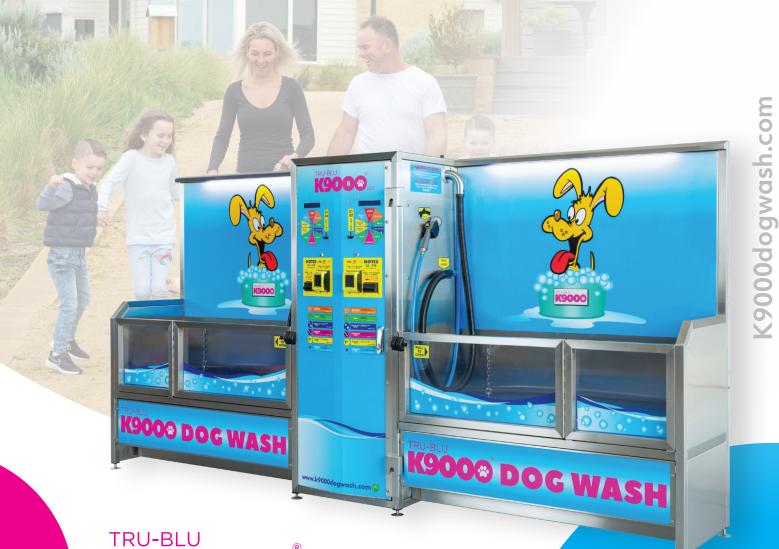

WIN 2.0

From \$37,400 +GST

Based on the Proven K9000® Design and Functionality

- Ideal for outdoor/indoor application
- Touchpad user Controls
- MDB Vending interface
- LED Lighting over tub
- Multiple user payment options available
- Seamless Cashless integration options with remote auditing available
- Customisable Top Up payments (credit card & cash)
- 4 x soap dispensing pumps PER SIDE (8 in total)
- Two speed Blow Dryers (1 per side)
- Onboard Hot Water options
- Hair free non-slip floor
- Maximum Visual Impact
- Wash twice the dogs in the same time as one unit
- No more waiting for customers with 2 x tubs available
- Better ROI than 2 x single K9000 Units