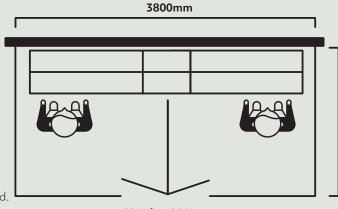

EMENTS**

| POWER<br>(No onboard hot water- site supplied) | ~220-240V                    | 25 AMP |
|------------------------------------------------|------------------------------|--------|
| POWER<br>(Onboard hot water)                   | 3 Phase                      | 40 AMP |
| WATER                                          | 50 psi (min) 3/4" Ball Valve |        |
| WASTE                                          | 50 mm Diameter Outlet        |        |
| WEIGHT                                         | 350 Kg                       |        |

WARRANTY: 12 months, extended to 24 months when using soap products purchased from TruBlu.

DISPATCH: 4-6 weeks from receipt of deposit, depending on demand.

TERMS: 20% deposit, balance due before dispatch.

## **TYPICAL SITE REQUIREMENTS**



Height 1800mm