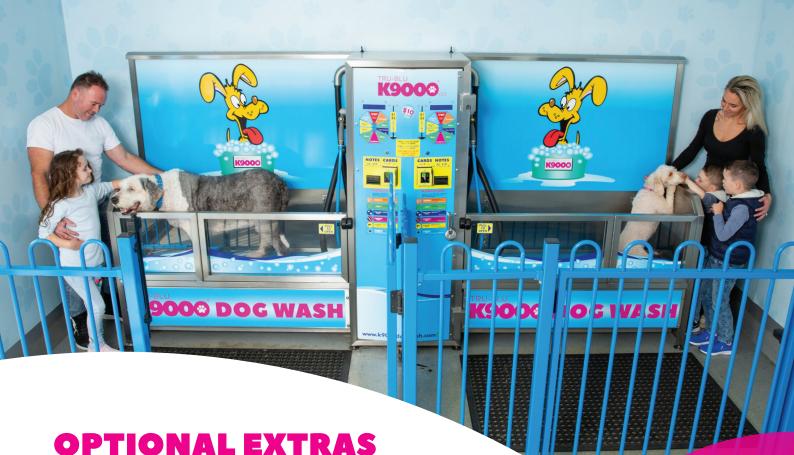

## **SUITED TO**

Carwashes 🛇

Pet stores

Laundromats

TRUBLU offers a number of optional extras to ensure your site offers the best Dogwash experience. These include:

- Onboard Hot Water System 40AMP 3 Phase Instantaneous
- Note Readers
- Hi Security kit inc. locks and lock boxes
- Waste Transfer Pump
- Nayax Credit Card Terminal