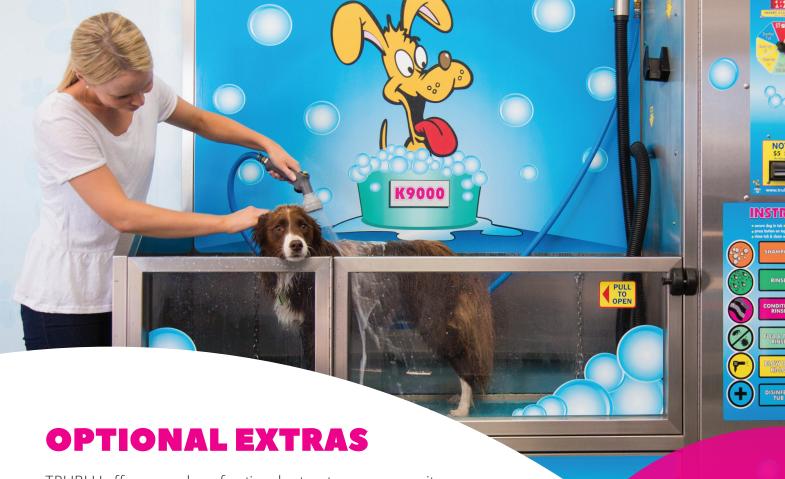

TRUBLU offers a number of optional extras to ensure your site offers the best Dogwash experience. These include:

- Onboard 50 L Hot Water System
- Note Reader
- Hi Security kit inc. locks and lock boxes
- Waste Transfer Pump
- Nayax Credit Card Terminal