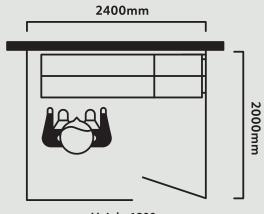

## **TECHNICAL REQUIREMENTS**

| POWER<br>(No onboard hot water- site supplied) | ~220-240V                    | 15 AMP |
|------------------------------------------------|------------------------------|--------|
| POWER<br>(Onboard hot water)                   | ~220-240V                    | 32 AMP |
| WATER                                          | 40 psi (min) 1/2" Ball Valve |        |
| WASTE                                          | 50 mm Diameter Outlet        |        |
| WEIGHT                                         | 275 Kg                       |        |

WARRANTY: 12 months, extended to 24 months when using soap products purchased from TruBlu.

DISPATCH: 4-6 weeks from receipt of deposit. TERMS: 20% deposit, balance due before dispatch.

## **TYPICAL SITE REQUIREMENTS**